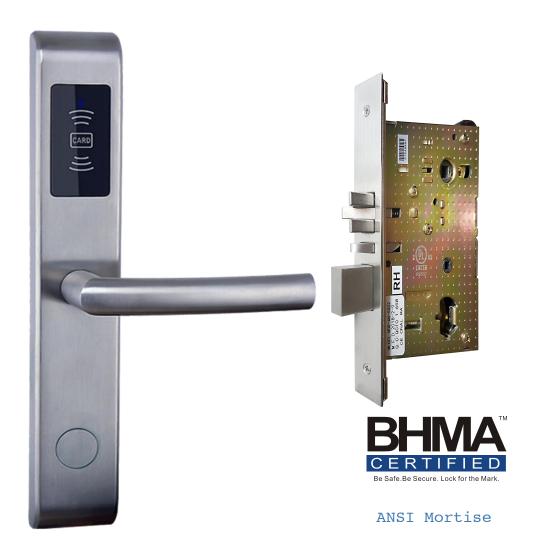

#### **Parameter Data**

• **Dimension: 50** \* 270mm

Material: 304 Stainless Steel

Mortise: ANSI mortise (800,000 Times Test+UL Fire

Proof)

• Battery: 4 pcs AAA 1.5V Alkaline Batteries

Unlock: RF Mifare Card/Manual Key/ APP

#### **Apapte To Door Type**

-Wood door/ Steel door

#### 929SS-8-DMF1

**ANSI Mortise** 

| Unit Price | Quantity | Total Cost |
|------------|----------|------------|
| (USD/set)  | (set)    | (USD)      |
| 65         | 284      | 18460      |