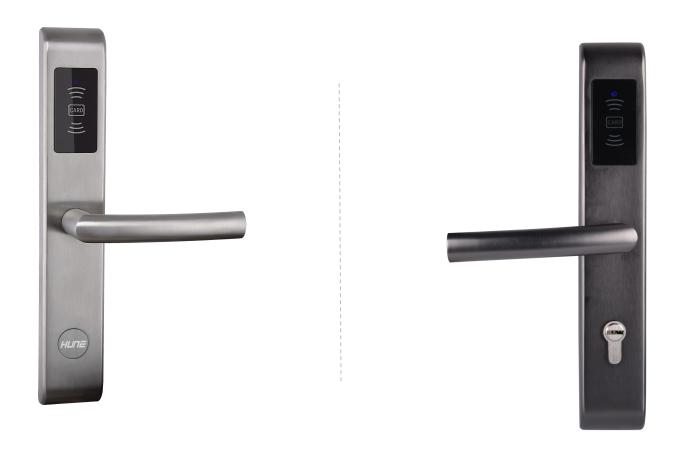

risk to both hotel and guests, but it keeps happening anyway. Actually it is harder to lose a smart phone, cause they are your frequently used belongings.

Using an E-key to unlock the hotel rooms will be the most convenient and safe way for the guests. At least your phone will need to be unlocked to get information and it can be traced by GPS.



### (4) Comprehensive system for your daily management



**Safety:** Identify who has entered the room is crucial to imputation once some unexpected situation happen.

Hotel authorized staff can download the unlock records through Bluetooth. Data can be sent via APP by internet to whom may concern to solve problem immediately. No necessity to communicate for several time to confirm.

Tracking: Occupancy rate on time



### **Models Recommend**





#### Model recommend





#### **Parameter Data**

• **Dimension: 50** \* 270mm

Material: 304 Stainless Steel

Mortise: ANSI mortise (800,000 Times Test+UL Fire

Proof)

• Battery: 4 pcs AAA 1.5V Alkaline Batteries

Unlock: RF Mifare Card/Manual Key/ APP

#### **Apapte To Door Type**

-Wood door/ Steel door

#### 929SS-8-DMF1

**ANSI Mortise** 

| Unit Price | Quantity | Total Cost |
|------------|----------|------------|
| (USD/set)  | (set)    | (USD)      |
| 65         | 284      | 18460      |