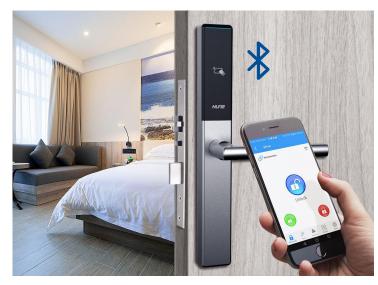

### **BLE Hotel Lock**

**Guest Book Room** 

In Hotel APP

——popular hotel access control solution

**Guest Get** 

BLE Key/password

BLE Hotel Lock is a Bluetooth mobile access control system.

- BLE Stand Alone Version
- BLE Gateway Version
- BLE Wired Version
- BLE NB-IoT Version

#### **BLE Hotel Lock**

Guest Book Room In Hotel APP