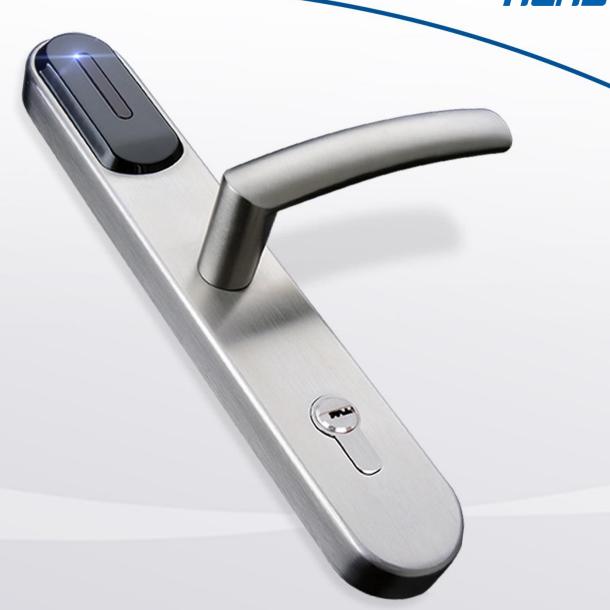

#### **Parameter Data**

• **Dimension: 50** \* 270mm

Material: 304 Stainless Steel

Mortise: ANSI mortise (800,000 Times Test+UL Fire

Proof)

• Battery: 4 pcs AAA 1.5V Alkaline Batteries

Unlock: RF Mifare Card/Manual Key/ APP

#### **Apapte To Door Type**

-Wood door/ Steel door

#### 929SS-8-DMF1

**ANSI Mortise** 

| Unit Price | Quantity | Total Cost |
|------------|----------|------------|
| (USD/set)  | (set)    | (USD)      |
| 65         | 284      | 18460      |