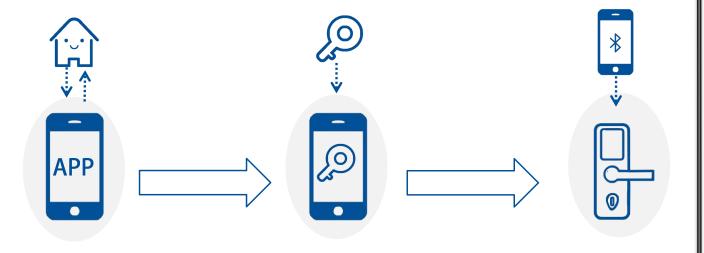

### **BLE Hotel Lock**

**Guest Book Room** 

In Hotel APP

——popular hotel access control solution

**Guest Get** 

BLE Key/password

BLE Hotel Lock is a Bluetooth mobile access control system.

- BLE Stand Alone Version
- BLE Gateway Version
- BLE Wired Version
- BLE NB-IoT Version

Guest Unlock Via

Bluetooth

#### **Operation**

- Hotel register guest information in system (email is ID)
- Guest register in APP (email is ID)
- Domain server communicate with HUNE Cloud to ask
   HUNE Cloud send BLE e-key to APP
- Guest use BLE e-key to unlock