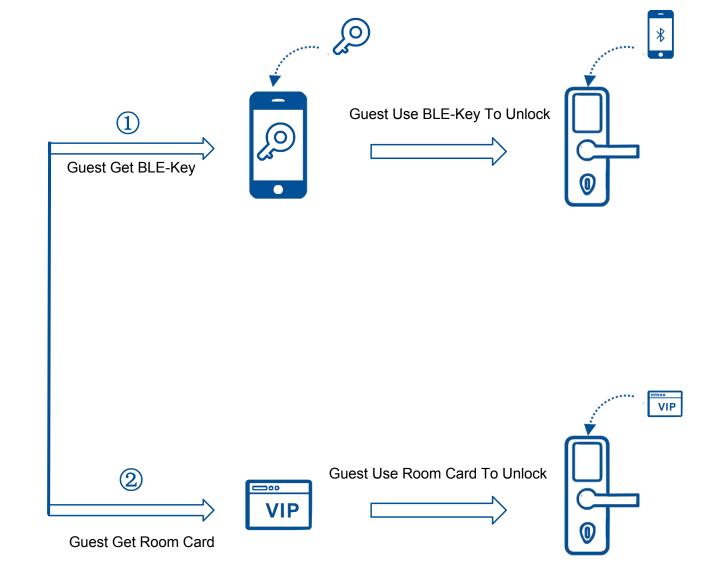

#### **Operation**

- Hotel register guest information in system (email is ID)
- Guest register in APP (email is ID)
- Domain server communicate with HUNE Cloud to ask
   HUNE Cloud send BLE e-key to APP
- Guest use BLE e-key to unlock