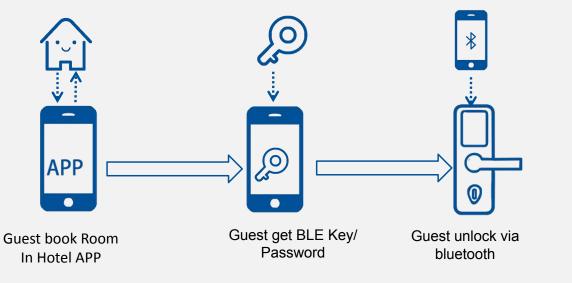

### **BLE Hotel Lock**

**Guest Book Room** 

In Hotel APP

——popular hotel access control solution

**Guest Get** 

BLE Key/password

BLE Hotel Lock is a Bluetooth mobile access control system.

- BLE Stand Alone Version
- BLE Gateway Version
- BLE Wired Version
- BLE NB-IoT Version

#### **BLE Hotel Lock**

Guest Book Room In Hotel APP

Guest Unlock Via

Bluetooth