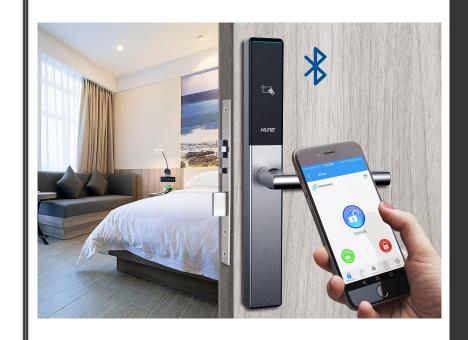

### **BLE Hotel Lock**

**Guest Book Room** 

In Hotel APP

——popular hotel access control solution

**Guest Get** 

BLE Key/password

BLE Hotel Lock is a Bluetooth mobile access control system.

- BLE Stand Alone Version
- BLE Gateway Version
- BLE Wired Version
- BLE NB-IoT Version

Guest Unlock Via

Bluetooth

#### **Operation**

- Hotel register guest information in system (email is ID)
- Guest register in APP (email is ID)
- Domain server communicate with HUNE Cloud to ask
   HUNE Cloud send BLE e-key to APP
- Guest use BLE e-key to unlock