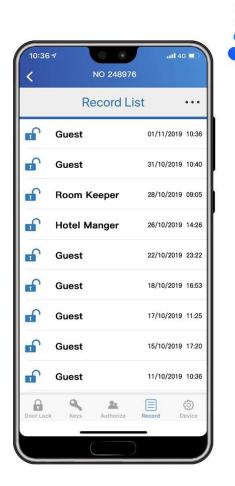

### (4) Comprehensive system for your daily management

**Safety:** Identify who has entered the room is crucial to imputation once some unexpected situation happen.

Hotel authorized staff can download the unlock records through Bluetooth. Data can be sent via APP by internet to whom may concern to solve problem immediately. No necessity to communicate for several time to confirm.

Tracking: Occupancy rate on time