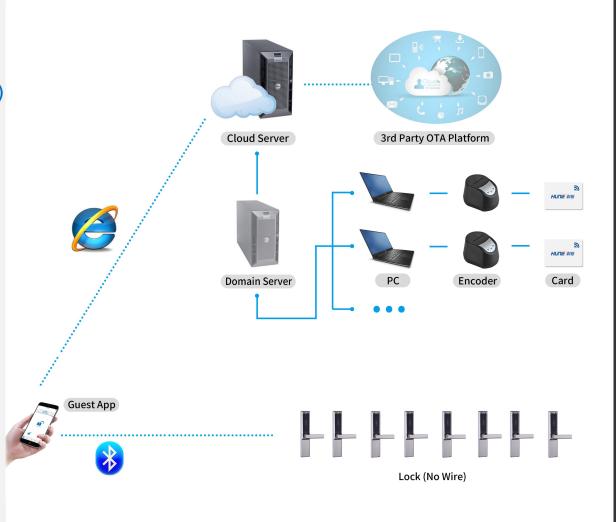

#### **Facility Required**

Domain Server / PC / Cloud Server(Optional)

#### **Operation**

- Hotel register guest information in system (email is ID)
- Guest register in APP (email is ID)
- Domain server communicate with HUNE Cloud to ask
   HUNE Cloud send BLE e-key to APP
- Guest use BLE e-key to unlock