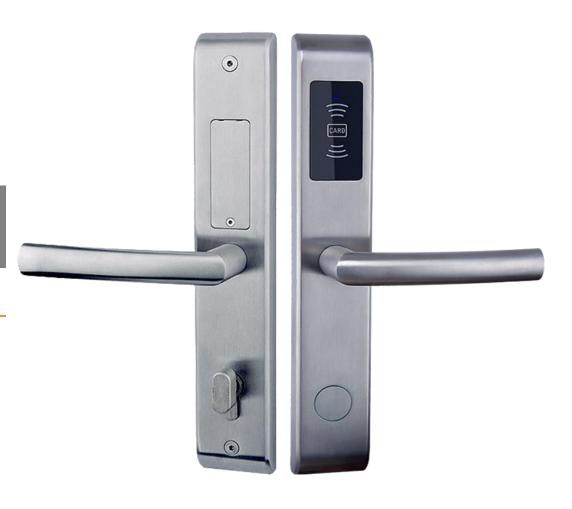

ppen.

Hotel authorized staff can download the unlock records through Bluetooth. Data can be sent via APP by internet to whom may concern to solve problem immediately. No necessity to communicate for several time to confirm.

Tracking: Occupancy rate on time



### **Models Recommend**





#### Model recommend





#### **Parameter Data**

• **Dimension: 50** \* 270mm

Material: 304 Stainless Steel

Mortise: ANSI mortise (800,000 Times Test+UL Fire

Proof)

• Battery: 4 pcs AAA 1.5V Alkaline Batteries

Unlock: RF Mifare Card/Manual Key/ APP

#### **Apapte To Door Type**

-Wood door/ Steel door

#### 929SS-8-DMF1

**ANSI Mortise** 

| Unit Price | Quantity | Total Cost |
|------------|----------|------------|
| (USD/set)  | (set)    | (USD)      |
| 65         | 284      | 18460      |