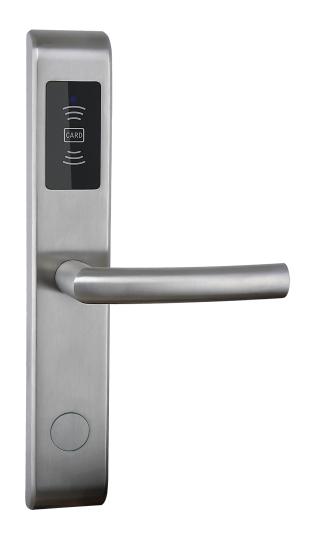

#### **Parameter Data**

• **Dimension: 50** \* 270mm

Material: 304 Stainless Steel

Mortise: ANSI mortise (800,000 Times Test+UL Fire

Proof)

• Battery: 4 pcs AAA 1.5V Alkaline Batteries

Unlock: RF Mifare Card/Manual Key/ APP

#### **Apapte To Door Type**

-Wood door/ Steel door

#### 929SS-8-DMF1

**ANSI Mortise** 

| Unit Price | Quantity | Total Cost |
|------------|----------|------------|
| (USD/set)  | (set)    | (USD)      |
| 65         | 284      | 18460      |